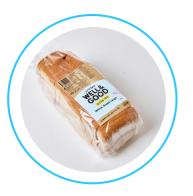

## Large White Loaf Product Spec Sheet

Gluten free | Dairy Free | Nut Free | Soy Free | Plant Based

Item Number: LRG White Bread. Weight: 4x 750g.

A delicious bread that's soft, full of taste and doesn't crumble. This sliced loaf is an impressive size, allowing foodservice operators to make the perfect sandwiches or toasties.