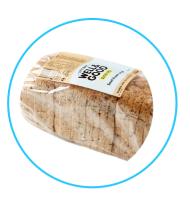

## Large Seeded White Loaf

## Product Spec Sheet

Gluten free | Dairy Free | Nut Free | Soy Free | Plant Based

Item Number: LRG Seeded Bread. Weight: 4x 740g.

Soft bread that is full of sunflower seeds, poppy seeds, and linseeds. A freeze-thaw loaf offering a cost-effective solution for foodservice operators.